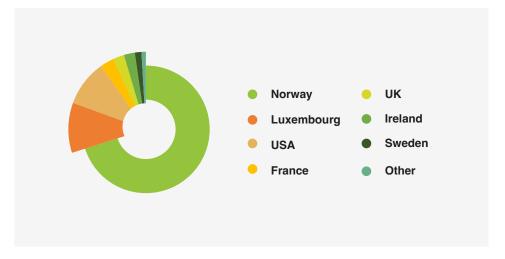

| 100,0%        |

#### **Origin of shareholders**

| Counrty of Origin | No of shares | %     | # shareholders |
|-------------------|--------------|-------|----------------|
| Norway            | 36 986 673   | 69,0% | 3 319          |
| United States     | 5 643 460    | 10,5% | 6              |
| Luxembourg        | 5 548 247    | 10,3% | 7              |
| France            | 1 609 173    | 3,0%  | 5              |
| United Kingdom    | 1 388 145    | 2,6%  | 8              |
| Ireland           | 1 217 955    | 2,3%  | 11             |
| Sweden            | 713 182      | 1,3%  | 15             |
| Others            | 521 142      | 1%    | 30             |
| Grand Total       | 53 627 977   | 100%  | 3 401          |
|                   |              |       |                |



## 4 CASH AND CASH EQUIVALENTS

#### **ACCOUNTING POLICIES**

Cash and cash equivalents are held for the purpose of meeting short-term cash commitments rather than for investment or other purposes. For the purpose of the consolidated statement of cash flows, cash and cash equivalents consist of cash and short-term deposits. Restricted bank deposits comprise of cash for withholding taxes which may not be used for other purposes.

|                                                     | At 30 June |        | At 31 December |  |
|-----------------------------------------------------|------------|--------|----------------|--|
| Cash and cash equivalents (Amounts in NOK thousand) | 2024       | 2023   | 2023           |  |
| Bank deposits, unrestricted                         | 91 048     | 17